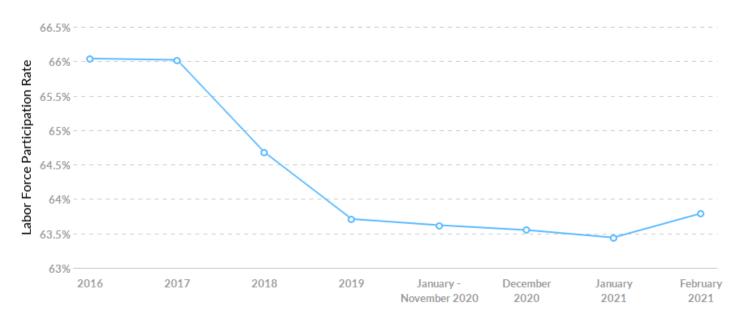

## **Labor Force Participation Rate Trends**

| Timeframe               | Labor Force Participation Rate |
|-------------------------|--------------------------------|
| 2016                    | 66.04%                         |
| 2017                    | 66.02%                         |
| 2018                    | 64.68%                         |
| 2019                    | 63.71%                         |
| January - November 2020 | 63.62%                         |
| December 2020           | 63.55%                         |
| January 2021            | 63.44%                         |
| February 2021           | 63.79%                         |