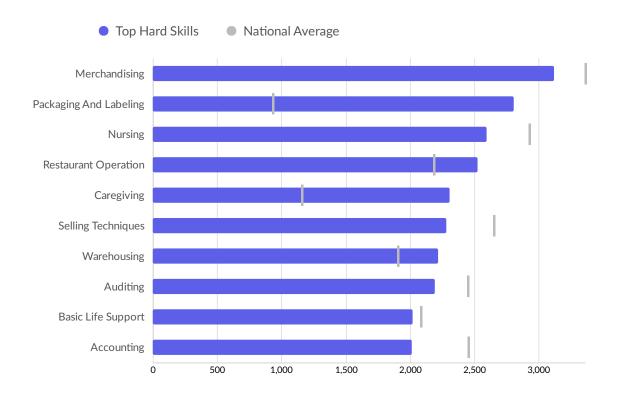

h other published Emsi data. In most cases, the Business Count will not match total companies with profiles on the summary tab.



### **Workforce Characteristics**

### **Largest Occupations**





### **Top Growing Occupations**





### **Top Occupation LQ**





### **Top Occupation Earnings**

#### 2020 Median Hourly Earnings





### **Top Posted Occupations**

#### Unique Average Monthly Postings



## Underemployment





## **Largest Occupations**





# **Educational Pipeline**

In 2019, there were 3,032 graduates in Winnebago County, WI. This pipeline has grown by 19% over the last 5 years. The highest share of these graduates come from Registered Nursing/Registered Nurse, Elementary Education and Teaching, and "Biology/Biological Sciences, General".



## **In-Demand Skills**