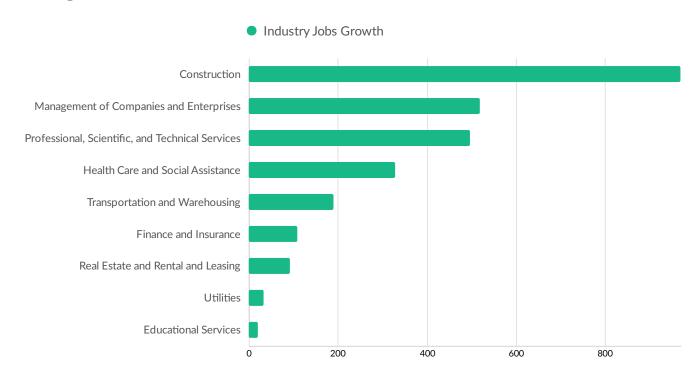

WI     | 3          |
| Monroe County, WI      | 3          |
| Douglas County, WI     | 3          |
| Kendall County, IL     | 3          |
| Oakland County, MI     | 3          |
| Idaho County, ID       | 2          |
| Adams County, WI       | 2          |
| Kewaunee County, WI    | 2          |
| Riley County, KS       | 2          |
| Chickasaw County, IA   | 2          |
| Buffalo County, WI     | 2          |
| Crawford County, WI    | 2          |
| Huron County, OH       | 2          |
| Genesee County, MI     | 2          |
| McCracken County, KY   | 1          |
| Oconto County, WI      | 1          |
| Green County, WI       | 1          |
| Trempealeau County, WI | 0          |



# **Industry Characteristics**

### **Largest Industries**





## **Top Growing Industries**





### Top Industry LQ





## **Top Industry GRP**







### **Top Industry Earnings**







### **Largest Industries**





## **Business Characteristics**

### 17,361 Companies Employ Your Workers

Online profiles for your workers mention 17,361 companies as employers, with the top 10 appearing below. In the last 12 months, 2,480 companies in Winnebago County, WI posted job postings, with the top 10 appearing below.

| Top Companies                    | Profiles | Top Companies Posting      | Unique Postings |
|----------------------------------|----------|----------------------------|-----------------|
| Oshkosh Corporation              | 1,482    | Oshkosh Corporation        | 936             |
| University of Wisconsin-Madison  | 1,095    | Kimberly-Clark Corporation | 568