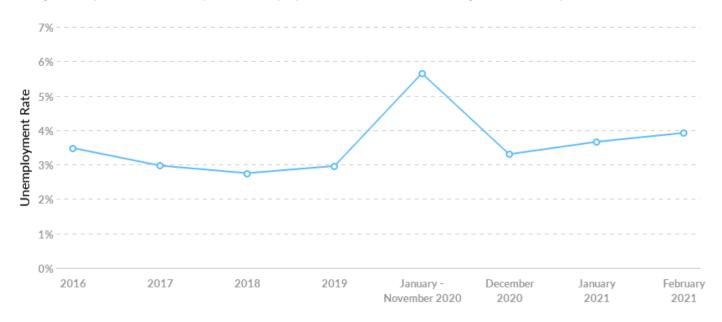

## **Unemployment Rate Trends**

Winnebago County, WI had a February 2021 unemployment rate of 3.92%, increasing from 3.48% 5 years before.

| Timeframe               | Unemployment Rate |
|-------------------------|-------------------|
| 2016                    | 3.48%             |
| 2017                    | 2.97%             |
| 2018                    | 2.75%             |
| 2019                    | 2.96%             |
| January - November 2020 | 5.65%             |
| December 2020           | 3.30%             |
| January 2021            | 3.66%             |
| February 2021           | 3.92%             |