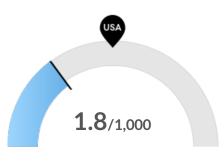

#### **Violent Crime**

Winnebago County, WI has 1.8 violent crimes per 1,000 people. The national rate is 3.53 per 1,000 people.

20,651