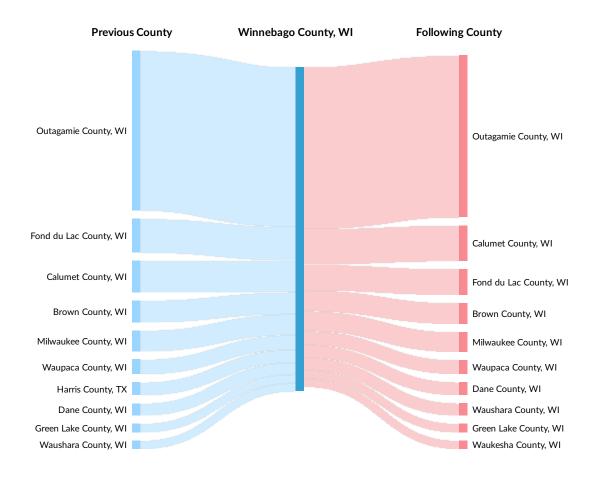

# Inbound and Outbound Migration

The table below analyzes past and current residents of Winnebago County, WI. The left column shows residents of other counties migrating to Winnebago County, WI. The right column shows residents migrating from Winnebago County, WI to other counties.

As of 2018, 2,206 people have migrated from Outagamie County, WI to Winnebago County, WI. In the same year, 2,237 people left Winnebago County, WI migrating to Outagamie County, WI. The total Net Migration for Winnebago County, WI in 2018 was -62.

| Top Previous Counties  | Migrations |
|------------------------|------------|
| Outagamie County, WI   | 2,206      |
| Fond du Lac County, WI | 464        |
| Calumet County, WI     | 438        |
| Brown County, WI       | 302        |
| Milwaukee County, WI   | 287        |
| Waupaca County, WI     | 202        |

| Vernon County, WI         2           Green County, WI         2           Juneau County, WI         2           Bedford County, TN         2           Riverside County, CA         2           Clark County, WA         2           Richland County, WI         2           Brown County, MN         1           Darlington County, SC         1           Forest County, WI         1           Tempealeau County, WI         1           Sawyer County, WI         1           Suyer County, WI         1           Anderson County, KY         0           Schuyler County, II         0           Mecklenburg County, VA         0           Top Following Counties         Migration           Outagamie County, WI         40           Guimet County, WI         49           Fond du Lac County, WI         49           Fond du Lac County, WI         28           Milwaukee County, WI         28           Milwaukee County, WI         27           Maupaca County, WI         10           Dane County, WI         10 | Top Previous Counties  | Migrations |
|---------------------------------------------------------------------------------------------------------------------------------------------------------------------------------------------------------------------------------------------------------------------------------------------------------------------------------------------------------------------------------------------------------------------------------------------------------------------------------------------------------------------------------------------------------------------------------------------------------------------------------------------------------------------------------------------------------------------------------------------------------------------------------------------------------------------------------------------------------------------------------------------------------------------------------------------------------------------------------------------------------------------------------------|------------------------|------------|
| Juneau County, WI         2           Bedford County, TN         2           Riverside County, CA         2           Clark County, WA         2           Richland County, WI         2           Brown County, MN         1           Darlington County, SC         1           Forest County, WI         1           Trempealeau County, WI         1           Sawyer County, WI         1           Washburn County, WI         1           Clark County, WI         1           Anderson County, KY         0           Schuyler County, IL         0           Mecklenburg County, VA         0           Top Following Counties         Migrations           Outagamie County, WI         40           Fond du Lac County, WI         49           Fond du Lac County, WI         356           Brown County, WI         287           Milwaukee County, WI         275           Milwaukee County, WI         275           Milwaukee County, WI         275                                                                 | Vernon County, WI      | 2          |
| Bedford County, TN         2           Riverside County, CA         2           Clark County, WA         2           Richland County, WI         2           Brown County, MN         1           Darlington County, SC         1           Forest County, WI         1           Trempealeau County, WI         1           Sawyer County, WI         1           Washburn County, WI         1           Clark County, WI         1           Anderson County, KY         0           Schuyler County, IL         0           Mecklenburg County, VA         0           Top Following Counties         Migrations           Outagamie County, WI         2,237           Calumet County, WI         490           Fond du Lac County, WI         356           Brown County, WI         287           Milwaukee County, WI         275           Milwaukee County, WI         275           Milwaukee County, WI         275           Milwaukee County, WI         275                                                            | Green County, WI       | 2          |
| Riverside County, CA       2         Clark County, WA       2         Richland County, WI       2         Brown County, MN       1         Darlington County, SC       1         Forest County, WI       1         Trempealeau County, WI       1         Sawyer County, WI       1         Washburn County, WI       1         Clark County, WI       1         Anderson County, KY       0         Schuyler County, IL       0         Mecklenburg County, VA       0         Top Following Counties       Migrations         Outagamie County, WI       490         Fond du Lac County, WI       356         Brown County, WI       356         Brown County, WI       287         Milwaukee County, WI       275         Milwaukee County, WI       197                                                                                                                                                                                                                                                                           | Juneau County, WI      | 2          |
| Clark County, WA         2           Richland County, WI         2           Brown County, MN         1           Darlington County, SC         1           Forest County, WI         1           Trempealeau County, WI         1           Sawyer County, WI         1           Washburn County, WI         1           Clark County, WI         1           Anderson County, KY         0           Schuyler County, IL         0           Mecklenburg County, VA         0           Top Following Counties         Migrations           Outagamie County, WI         2,237           Calumet County, WI         490           Fond du Lac County, WI         356           Brown County, WI         287           Milwaukee County, WI         287           Milwaukee County, WI         275                                                                                                                                                                                                                                  | Bedford County, TN     | 2          |
| Richland County, WI         2           Brown County, MN         1           Darlington County, SC         1           Forest County, WI         1           Trempealeau County, WI         1           Pierce County, WI         1           Sawyer County, WI         1           Washburn County, WI         1           Clark County, WI         1           Anderson County, IX         0           Schuyler County, IL         0           Mcklenburg County, VA         0           Top Following County, VA         0           Outagamie County, WI         490           Fond du Lac County, WI         356           Brown County, WI         287           Milwaukee County, WI         275           Milwaukee County, WI         275                                                                                                                                                                                                                                                                                    | Riverside County, CA   | 2          |
| Brown County, MN         1           Darlington County, SC         1           Forest County, WI         1           Trempealeau County, WI         1           Sawyer County, WI         1           Washburn County, WI         1           Clark County, WI         1           Anderson County, KY         0           Schuyler County, IL         0           Mecklenburg County, VA         0           Top Following County, VA         0           Outagamie County, WI         2,237           Calumet County, WI         490           Fond du Lac County, WI         356           Brown County, WI         287           Milwaukee County, WI         275           Waupaca County, WI         192                                                                                                                                                                                                                                                                                                                        | Clark County, WA       | 2          |
| Darlington County, SC         1           Forest County, WI         1           Trempealeau County, WI         1           Pierce County, WI         1           Sawyer County, WI         1           Clark County, WI         1           Anderson County, KY         0           Schuyler County, IL         0           Mecklenburg County, VA         0           Top Following Counties         Migrations           Outagamie County, WI         2,237           Calumet County, WI         490           Fond du Lac County, WI         356           Brown County, WI         287           Milwaukee County, WI         275           Waupaca County, WI         192                                                                                                                                                                                                                                                                                                                                                        | Richland County, WI    | 2          |
| Forest County, WI         1           Trempealeau County, WI         1           Pierce County, WI         1           Sawyer County, WI         1           Washburn County, WI         1           Clark County, WI         1           Anderson County, KY         0           Schuyler County, IL         0           Mecklenburg County, VA         0           Top Following Counties         Migrations           Outagamie County, WI         2,237           Calumet County, WI         490           Fond du Lac County, WI         356           Brown County, WI         287           Milwaukee County, WI         275           Waupaca County, WI         192                                                                                                                                                                                                                                                                                                                                                          | Brown County, MN       | 1          |
| Trempealeau County, WI         1           Pierce County, WI         1           Sawyer County, WI         1           Clark County, WI         1           Anderson County, KY         0           Schuyler County, IL         0           Mecklenburg County, VA         0           Top Following Counties         Migrations           Outagamie County, WI         2,237           Calumet County, WI         490           Fond du Lac County, WI         356           Brown County, WI         287           Milwaukee County, WI         275           Waupaca County, WI         192                                                                                                                                                                                                                                                                                                                                                                                                                                        | Darlington County, SC  | 1          |
| Pierce County, WI         1           Sawyer County, WI         1           Washburn County, WI         1           Clark County, WI         1           Anderson County, KY         0           Schuyler County, IL         0           Mecklenburg County, VA         0           Top Following Counties         Migrations           Outagamie County, WI         2,237           Calumet County, WI         356           Brown County, WI         287           Milwaukee County, WI         275           Waupaca County, WI         192                                                                                                                                                                                                                                                                                                                                                                                                                                                                                        | Forest County, WI      | 1          |
| Sawyer County, WI         1           Washburn County, WI         1           Clark County, WI         1           Anderson County, KY         0           Schuyler County, IL         0           Mecklenburg County, VA         0           Top Following Counties         Migrations           Outagamie County, WI         2,237           Calumet County, WI         490           Fond du Lac County, WI         356           Brown County, WI         287           Milwaukee County, WI         275           Waupaca County, WI         192                                                                                                                                                                                                                                                                                                                                                                                                                                                                                 | Trempealeau County, WI | 1          |
| Washburn County, WI1Clark County, WI1Anderson County, KY0Schuyler County, IL0Mecklenburg County, VA0Top Following CountiesMigrationsOutagamie County, WI2,237Calumet County, WI490Fond du Lac County, WI356Brown County, WI287Milwaukee County, WI275Waupaca County, WI192                                                                                                                                                                                                                                                                                                                                                                                                                                                                                                                                                                                                                                                                                                                                                            | Pierce County, WI      | 1          |
| Clark County, WI 1 Anderson County, KY 0 Schuyler County, IL 0 Mecklenburg County, VA 0  Top Following Counties Migrations Outagamie County, WI 2,237 Calumet County, WI 490 Fond du Lac County, WI 356 Brown County, WI 287 Milwaukee County, WI 275 Waupaca County, WI 192                                                                                                                                                                                                                                                                                                                                                                                                                                                                                                                                                                                                                                                                                                                                                          | Sawyer County, WI      | 1          |
| Anderson County, KY  Schuyler County, IL  Mecklenburg County, VA  Top Following Counties  Migrations  Outagamie County, WI  Calumet County, WI  Fond du Lac County, WI  Brown County, WI  Milwaukee County, WI  Waupaca County, WI  1275                                                                                                                                                                                                                                                                                                                                                                                                                                                                                                                                                                                                                                                                                                                                                                                              | Washburn County, WI    | 1          |
| Schuyler County, IL  Mecklenburg County, VA  Top Following Counties  Outagamie County, WI  Calumet County, WI  Fond du Lac County, WI  Brown County, WI  Milwaukee County, WI  2275  Waupaca County, WI  192                                                                                                                                                                                                                                                                                                                                                                                                                                                                                                                                                                                                                                                                                                                                                                                                                          | Clark County, WI       | 1          |
| Mecklenburg County, VA  Top Following Counties  Outagamie County, WI  Calumet County, WI  Fond du Lac County, WI  Brown County, WI  Milwaukee County, WI  Waupaca County, WI  192                                                                                                                                                                                                                                                                                                                                                                                                                                                                                                                                                                                                                                                                                                                                                                                                                                                     | Anderson County, KY    | 0          |
| Top Following Counties  Outagamie County, WI  Calumet County, WI  Fond du Lac County, WI  Brown County, WI  Milwaukee County, WI  Waupaca County, WI  192                                                                                                                                                                                                                                                                                                                                                                                                                                                                                                                                                                                                                                                                                                                                                                                                                                                                             | Schuyler County, IL    | 0          |
| Outagamie County, WI  Calumet County, WI  Fond du Lac County, WI  Brown County, WI  Milwaukee County, WI  Waupaca County, WI  192                                                                                                                                                                                                                                                                                                                                                                                                                                                                                                                                                                                                                                                                                                                                                                                                                                                                                                     | Mecklenburg County, VA | 0          |
| Calumet County, WI 490 Fond du Lac County, WI 356 Brown County, WI 287 Milwaukee County, WI 275 Waupaca County, WI 192                                                                                                                                                                                                                                                                                                                                                                                                                                                                                                                                                                                                                                                                                                                                                                                                                                                                                                                | Top Following Counties | Migrations |
| Fond du Lac County, WI 287 Brown County, WI 275 Waupaca County, WI 192                                                                                                                                                                                                                                                                                                                                                                                                                                                                                                                                                                                                                                                                                                                                                                                                                                                                                                                                                                | Outagamie County, WI   | 2,237      |
| Brown County, WI 287 Milwaukee County, WI 275 Waupaca County, WI 192                                                                                                                                                                                                                                                                                                                                                                                                                                                                                                                                                                                                                                                                                                                                                                                                                                                                                                                                                                  | Calumet County, WI     | 490        |
| Milwaukee County, WI 275 Waupaca County, WI 192                                                                                                                                                                                                                                                                                                                                                                                                                                                                                                                                                                                                                                                                                                                                                                                                                                                                                                                                                                                       | Fond du Lac County, WI | 356        |
| Waupaca County, WI 192                                                                                                                                                                                                                                                                                                                                                                                                                                                                                                                                                                                                                                                                                                                                                                                                                                                                                                                                                                                                                | Brown County, WI       | 287        |
|                                                                                                                                                                                                                                                                                                                                                                                                                                                                                                                                                                                                                                                                                                                                                                                                                                                                                                                                                                                                                                       | Milwaukee County, WI   | 275        |
| Dane County, WI 176                                                                                                                                                                                                                                                                                                                                                                                                                                                                                                                                                                                                                                                                                                                                                                                                                                                                                                                                                                                                                   | Waupaca County, WI     | 192        |
|                                                                                                                                                                                                                                                                                                                                                                                                                                                                                                                                                                                                                                                                                                                                                                                                                                                                                                                                                                                                                                       | Dane County, WI        | 176        |