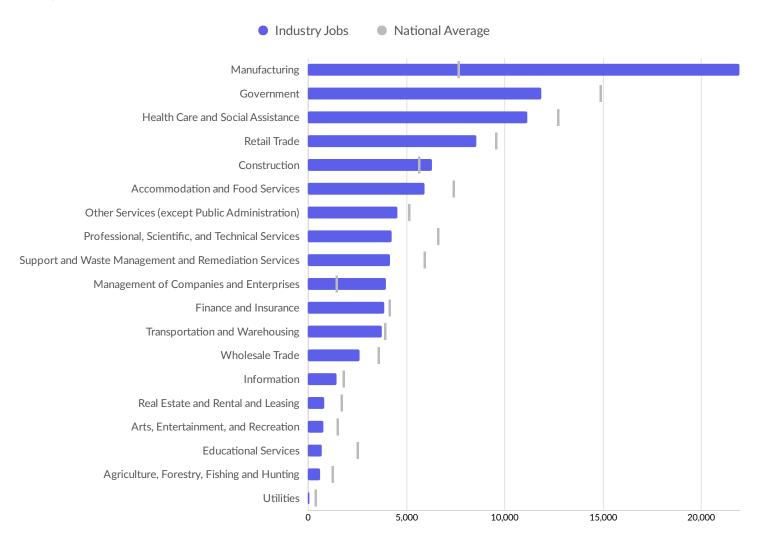

### **Largest Industries**

#### **Takeaways**

- As of 2020 the region's population increased by 1.9% since 2015, growing by 3,295. Population is expected to increase by 1.3% between 2020 and 2025, adding 2,303.
- From 2015 to 2020, jobs declined by 0.3% in Winnebago County, WI from 97,851 to 97,583. This change fell short of the national growth rate of 1.3% by 1.6%. As the number of jobs declined, the labor force participation rate decreased from 64.8% to 63.5% between 2015 and 2020.
- Concerning educational attainment, **20.6% of Winnebago County, WI residents possess a Bachelor's Degree** (0.6% above the national average), and **11.1% hold an Associate's Degree** (2.5% above the national average).
- The top three industries in 2020 are Restaurants and Other Eating Places, Motor Vehicle Manufacturing, and Management of Companies and Enterprises.