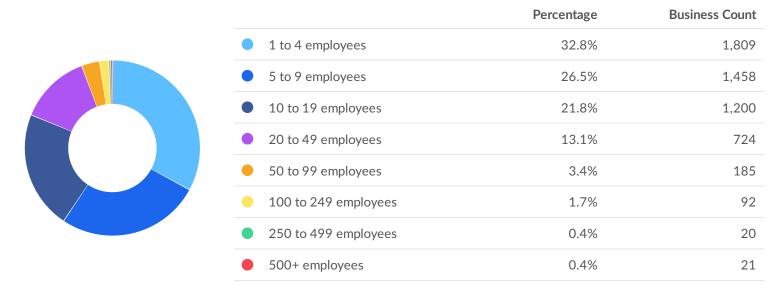

#### **Business Size**

<sup>\*</sup>Business Data by DatabaseUSA.com is third-party data provided by Emsi to its customers as a convenience, and Emsi does not endorse or warrant its accuracy or consistency with other published Emsi data. In most cases, the Business Count will not match total companies with profiles on the summary tab.