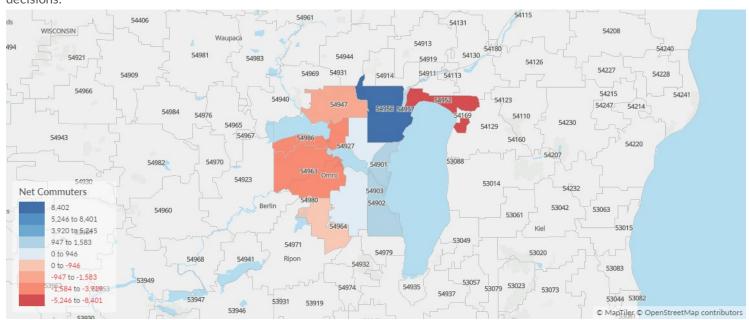

#### Place of Work vs Place of Residence

Understanding where talent in Winnebago County, WI currently works compared to where talent lives can help you optimize site decisions.

| Wh | iere 1 | alent | : W | 'orks |
|----|--------|-------|-----|-------|
|----|--------|-------|-----|-------|

| ZIP   | Name                  | 2020<br>Employment |
|-------|-----------------------|--------------------|
| 54956 | Neenah, WI (in Winneb | 32,220             |
| 54901 | Oshkosh, WI (in Winne | 16,945             |
| 54902 | Oshkosh, WI (in Winne | 12,352             |
| 54904 | Oshkosh, WI (in Winne | 11,397             |
| 54952 | Menasha, WI (in Winne | 9,564              |

#### Where Talent Lives

| Name                  | 2020<br>Workers                                                                         |
|-----------------------|-----------------------------------------------------------------------------------------|
| Neenah, WI (in Winneb | 23,818                                                                                  |
| Oshkosh, WI (in Winne | 15,998                                                                                  |
| Menasha, WI (in Winne | 14,810                                                                                  |
| Oshkosh, WI (in Winne | 11,192                                                                                  |
| Oshkosh, WI (in Winne | 11,175                                                                                  |
|                       | Neenah, WI (in Winneb Oshkosh, WI (in Winne Menasha, WI (in Winne Oshkosh, WI (in Winne |