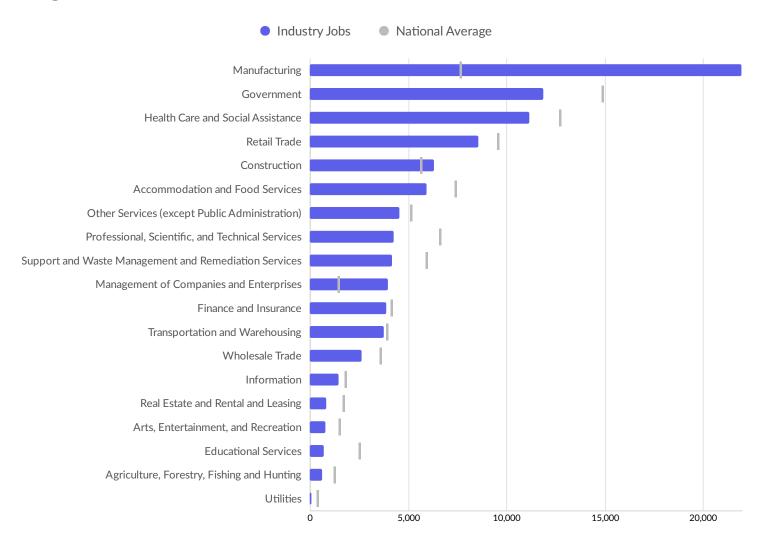

| 4          |
| Lincoln County, WI     | 3          |
| Monroe County, WI      | 3          |
| Douglas County, WI     | 3          |
| Kendall County, IL     | 3          |
| Oakland County, MI     | 3          |
| Idaho County, ID       | 2          |
| Adams County, WI       | 2          |
| Kewaunee County, WI    | 2          |
| Riley County, KS       | 2          |
| Chickasaw County, IA   | 2          |
| Buffalo County, WI     | 2          |
| Crawford County, WI    | 2          |
| Huron County, OH       | 2          |
| Genesee County, MI     | 2          |
| McCracken County, KY   | 1          |
| Oconto County, WI      | 1          |
| Green County, WI       | 1          |
| Trempealeau County, WI | 0          |



# **Industry Characteristics**

### **Largest Industries**





## **Top Growing Industries**





### Top Industry LQ





## **Top Industry GRP**







### **Top Industry Earnings**







### **Largest Industries**





## **Business Characteristics**

### 17,361 Companies Employ Your Workers

Online profiles for your workers mention 17,361 companies as employers, with the top 10 appearing below. In the last 12 months, 2,480 companies in Winnebago County, WI posted job postings, with the top 10 appearing below.

| Top Companies                    | Profiles | Top Companies Posting      | Unique Postings |
|----------------------------------|----------|----------------------------|-----------------|
| Oshkosh Corporation              | 1,482    | Oshkosh Corporation        | 936             |
| University of Wisconsin-Madison  | 1,095    | Kimbe