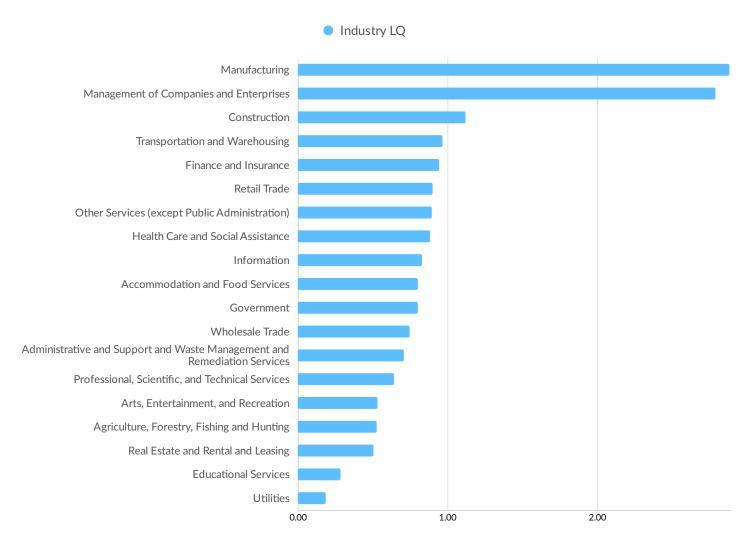

onroe County, WI      | 3          |
| Douglas County, WI     | 3          |
| Kendall County, IL     | 3          |
| Oakland County, MI     | 3          |
| Idaho County, ID       | 2          |
| Adams County, WI       | 2          |
| Kewaunee County, WI    | 2          |
| Riley County, KS       | 2          |
| Chickasaw County, IA   | 2          |
| Buffalo County, WI     | 2          |
| Crawford County, WI    | 2          |
| Huron County, OH       | 2          |
| Genesee County, MI     | 2          |
| McCracken County, KY   | 1          |
| Oconto County, WI      | 1          |
| Green County, WI       | 1          |
| Trempealeau County, WI | 0          |



# **Industry Characteristics**

### **Largest Industries**





## **Top Growing Industries**





### Top Industry LQ





## **Top Industry GRP**







### **Top Industry Earnings**







### **Largest Industries**





## **Business Characteristics**

### 17,361 Companies Employ Your Workers

Online profiles for your workers mention 17,361 companies as employers, with the top 10 appearing below. In the last 12 months, 2,480 companies in Winnebago County, WI posted job postings, with the top 10 appearing below.

| Top Companies                    | Profiles | Top Companies Posting      | Unique Postings |
|----------------------------------|----------|----------------------------|-----------------|
| Oshkosh Corporation              | 1,482    | Oshkosh Corporation        | 936             |
| University of Wisconsin-Madison  | 1,095    | Kimberly-Clark Corporation | 568             |
| Thedacare, Inc.