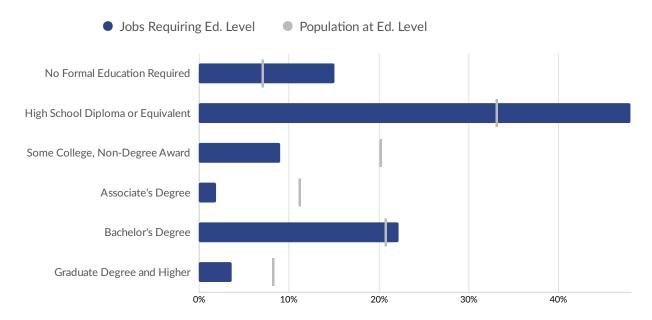

# **Educational Pipeline**

In 2019, there were 3,032 graduates in Winnebago County, WI. This pipeline has grown by 19% over the last 5 years. The highest share of these graduates come from Registered Nursing/Registered Nurse, Elementary Education and Teaching, and "Biology/Biological Sciences, General".