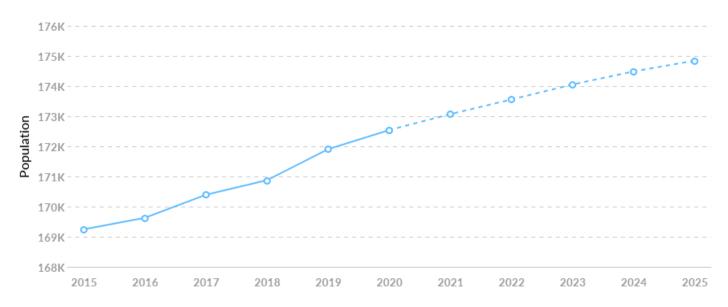

### **Population Trends**

As of 2020 the region's population increased by 1.9% since 2015, growing by 3,295. Population is expected to increase by 1.3% between 2020 and 2025, adding 2,303.

| Timeframe | Population |
|-----------|------------|
| 2015      | 169,246    |
| 2016      | 169,629    |
| 2017      | 170,394    |
| 2018      | 170,878    |
| 2019      | 171,907    |
| 2020      | 172,541    |
| 2021      | 173,069    |
| 2022      | 173,556    |
| 2023      | 174,053    |
| 2024      | 174,486    |
| 2025      | 174,844    |