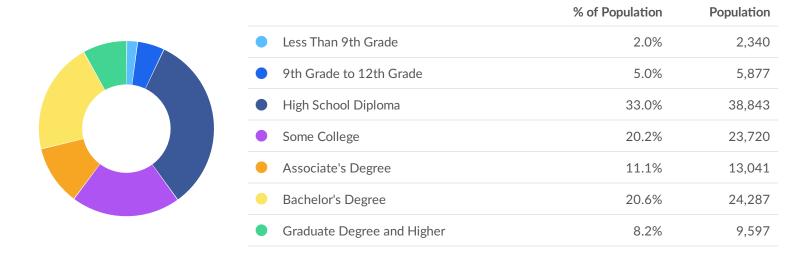

#### **Takeaways**

- As of 2020 the region's population increased by 1.9% since 2015, growing by 3,295. Population is expected to increase by 1.3% between 2020 and 2025, adding 2,303.
- From 2015 to 2020, jobs declined by 0.3% in Winnebago County, WI from 97,851 to 97,583. This change fell short of the national growth rate of 1.3% by 1.6%. As the number of jobs declined, the labor force participation rate decreased from 64.8% to 63.5% between 2015 and 2020.
- Concerning educational attainment, **20.6% of Winnebago County, WI residents possess a Bachelor's Degree** (0.6% above the national average), and **11.1% hold an Associate's Degree** (2.5% above the national average).
- The top three industries in 2020 are Restaurants and Other Eating Places, Motor Vehicle Manufacturing, and Management of Companies and Enterprises.

#### **Educational Attainment**

Concerning educational attainment, 20.6% of Winnebago County, WI residents possess a Bachelor's Degree (0.6% above the national average), and 11.1% hold an Associate's Degree (2.5% above the national average).