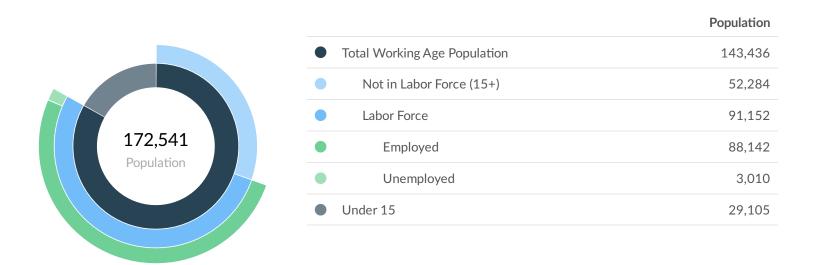

# **Economy Overview**

172,541

Population (2020)

Population grew by 3,295 over the last 5 years and is projected to grow by 2,303 over the next 5 years. 97,583

**Total Regional Employment** 

Jobs decreased by 268 over the last 5 years but are projected to grow by 2,060 over the next 5 years.

#### **Takeaways**

- As of 2020 the region's population increased by 1.9% since 2015, growing by 3,295. Population is expected to increase by 1.3% between 2020 and 2025, adding 2,303.
- From 2015 to 2020, jobs declined by 0.3% in Winnebago County, WI from 97,851 to 97,583. This change fell short of the national growth rate of 1.3% by 1.6%. As the number of jobs declined, the labor force participation rate decreased from 64.8% to 63.5% between 2015 and 2020.
- Concerning educational attainment, **20.6% of Winnebago County, WI residents possess a Bachelor's Degree** (0.6% above the national average), and **11.1% hold an Associate's Degree** (2.5% above the national average).
- The top three industries in 2020 are Restaurants and Other Eating Places, Motor Vehicle Manufacturing, and Management of Companies and Enterprises.

|           | Population<br>(2020) | Labor<br>Force<br>(2020) | Jobs (2020) | Cost<br>of<br>Living | GRP       | Imports   | Exports   |
|-----------|----------------------|--------------------------|-------------|----------------------|-----------|-----------|-----------|
| Region    | 172,541              | 91,152                   | 97,583      | 99.1                 | \$11.12B  | \$14.51B  | \$17.49B  |
| ECWRPC    | 671,917              | 352,927                  | 335,574     | 98.9                 | \$35.16B  | \$47.89B  | \$47.87B  |
| Wisconsin | 5,848,151            | 3,038,273                | 3,074,986   | 100.0                | \$331.57B | \$322.64B | \$342.03B |

#### 2020 Labor Force Breakdown