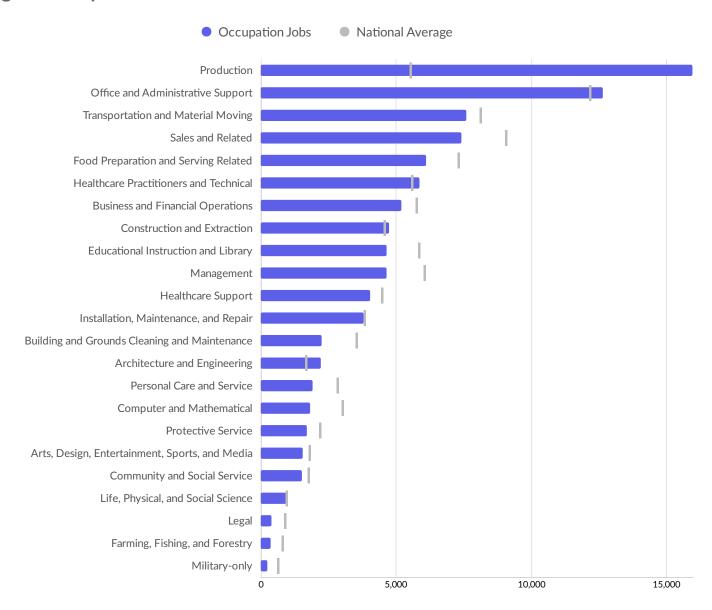

| 257             |
| Thrivent Financial For Lutherans | 391      | Menasha Corporation        | 250             |

#### **Business Size**



<sup>\*</sup>Business Data by DatabaseUSA.com is third-party data provided by Emsi to its customers as a convenience, and Emsi does not endorse or warrant its accuracy or consistency with other published Emsi data. In most cases, the Business Count will not match total companies with profiles on the summary tab.



### **Workforce Characteristics**

### **Largest Occupations**





### **Top Growing Occupations**





### **Top Occupation LQ**





### **Top Occupation Earnings**

#### 2020 Median Hourly Earnings





### **Top Posted Occupations**

#### Unique Average Monthly Postings



## Underemployment





## **Largest Occupations**





# **Educational Pipeline**

In 2019, there were 3,032 graduates in Winnebago County, WI. This pipeline has grown by 19% over the last 5 years. The highest share of these graduates come from Registered Nursing/Registered Nurse, Elementary Education and Teaching, and "Biology/Biological Sciences, General".



## **In-Demand Skills**