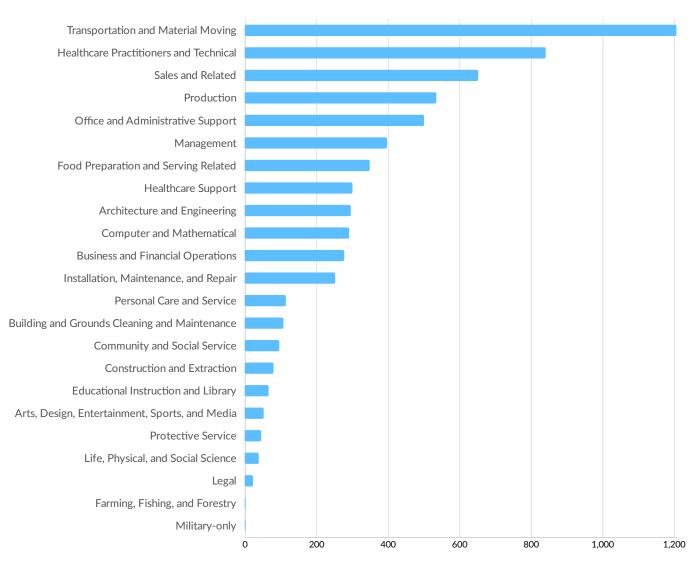

oration                 | 461      | Ascension                  | 257             |
| Thrivent Financial For Lutherans | 391      | Menasha Corporation        | 250             |

#### **Business Size**



<sup>\*</sup>Business Data by DatabaseUSA.com is third-party data provided by Emsi to its customers as a convenience, and Emsi does not endorse or warrant its accuracy or consistency with other published Emsi data. In most cases, the Business Count will not match total companies with profiles on the summary tab.



### **Workforce Characteristics**

### **Largest Occupations**





### **Top Growing Occupations**





### **Top Occupation LQ**





### **Top Occupation Earnings**

#### 2020 Median Hourly Earnings





### **Top Posted Occupations**

#### Unique Average Monthly Postings



## Underemployment





## **Largest Occupations**





# **Educational Pipeline**

In 2019, there were 3,032 graduates in Winnebago County, WI. This pipeline has grown by 19% over the last 5 years. The highest share of these graduates come from Registered Nursing/Registered Nurse, Elementary Education and Teaching, and "Biology/Biological Sciences, General".



## **In-Demand Skills**