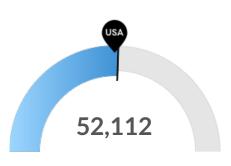

#### **Retiring Soon**

Retirement risk is about average in Winnebago County, WI. The national average for an area this size is 50,543 people 55 or older, while there are 52.112 here.

here.