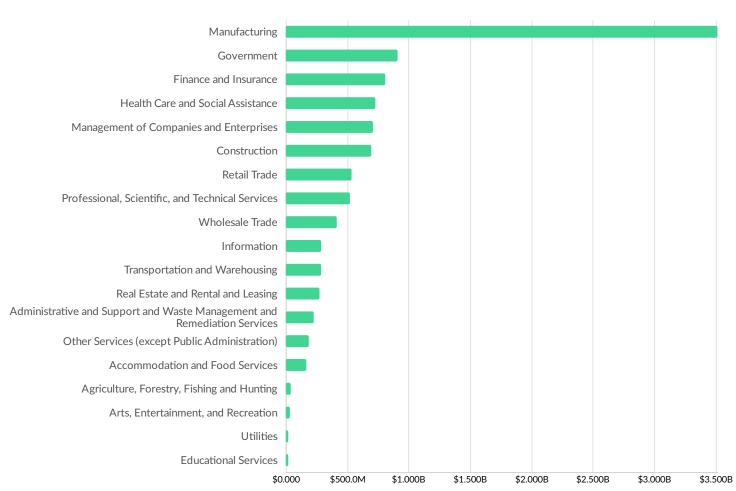

|
| Douglas County, WI     | 3          |
| Kendall County, IL     | 3          |
| Oakland County, MI     | 3          |
| Idaho County, ID       | 2          |
| Adams County, WI       | 2          |
| Kewaunee County, WI    | 2          |
| Riley County, KS       | 2          |
| Chickasaw County, IA   | 2          |
| Buffalo County, WI     | 2          |
| Crawford County, WI    | 2          |
| Huron County, OH       | 2          |
| Genesee County, MI     | 2          |
| McCracken County, KY   | 1          |
| Oconto County, WI      | 1          |
| Green County, WI       | 1          |
| Trempealeau County, WI | 0          |



# **Industry Characteristics**

### **Largest Industries**





## **Top Growing Industries**





### Top Industry LQ





## **Top Industry GRP**







### **Top Industry Earnings**







### **Largest Industries**





## **Business Characteristics**

### 17,361 Companies Employ Your Workers

Online profiles for your workers mention 17,361 companies as employers, with the top 10 appearing below. In the last 12 months, 2,480 companies in Winnebago County, WI posted job postings, with the top 10 appearing below.

| Top Companies                    | Profiles | Top Companies Posting      | Unique Postings |
|----------------------------------|----------|----------------------------|-----------------|
| Oshkosh Corporation              | 1,482    | Oshkosh Corporation        | 936             |
| University of Wisconsin-Madison  | 1,095    | Kimberly-Clark Corporation | 568             |
| Thedacare, Inc.                  | 863      | A