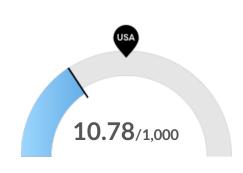

#### **Property Crime**

Winnebago County, WI has 10.78 property crimes per 1,000 people. The national rate is 19.79 per 1,000 people.