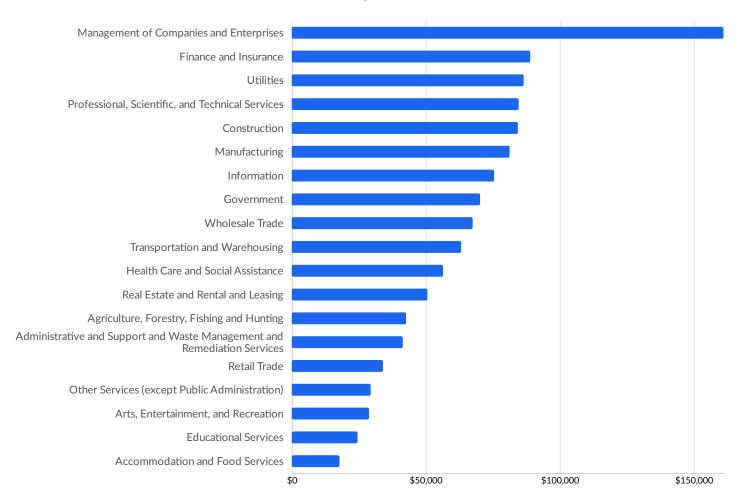

|
| Kendall County, IL     | 3          |
| Oakland County, MI     | 3          |
| Idaho County, ID       | 2          |
| Adams County, WI       | 2          |
| Kewaunee County, WI    | 2          |
| Riley County, KS       | 2          |
| Chickasaw County, IA   | 2          |
| Buffalo County, WI     | 2          |
| Crawford County, WI    | 2          |
| Huron County, OH       | 2          |
| Genesee County, MI     | 2          |
| McCracken County, KY   | 1          |
| Oconto County, WI      | 1          |
| Green County, WI       | 1          |
| Trempealeau County, WI | 0          |



# **Industry Characteristics**

### **Largest Industries**





## **Top Growing Industries**





### Top Industry LQ





## **Top Industry GRP**







### **Top Industry Earnings**







### **Largest Industries**





## **Business Characteristics**

### 17,361 Companies Employ Your Workers

Online profiles for your workers mention 17,361 companies as employers, with the top 10 appearing below. In the last 12 months, 2,480 companies in Winnebago County, WI posted job postings, with the top 10 appearing below.

| Top Companies                    | Profiles | Top Companies Posting      | Unique Postings |
|----------------------------------|----------|----------------------------|-----------------|
| Oshkosh Corporation              | 1,482    | Oshkosh Corporation        | 936             |
| University of Wisconsin-Madison  | 1,095    | Kimberly-Clark Corporation | 568             |
| Thedacare, Inc.                  | 863      | Amcor Limited              | 429