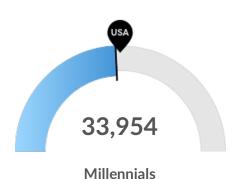

# **Population Characteristics**

Winnebago County, WI has

33,954 millennials (ages 25-39). The national average for an area this size is 35,445.