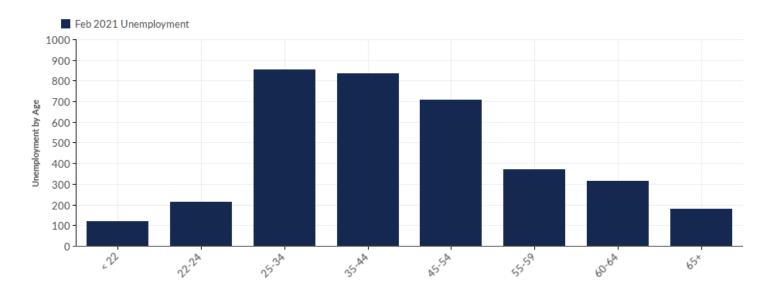

# Unemployment by Demographics

## Unemployment by Age

| Age   | Une   | employment<br>(Feb 2021) | % of Age<br>Cohort |
|-------|-------|--------------------------|--------------------|
| < 22  |       | 120                      | 3.33%              |
| 22-24 |       | 214                      | 5.94%              |
| 25-34 |       | 855                      | 23.74%             |
| 35-44 |       | 833                      | 23.13%             |
| 45-54 |       | 710                      | 19.72%             |
| 55-59 |       | 372                      | 10.33%             |
| 60-64 |       | 316                      | 8.78%              |
| 65+   |       | 181                      | 5.03%              |
|       | Total | 3,601                    | 100.00%            |