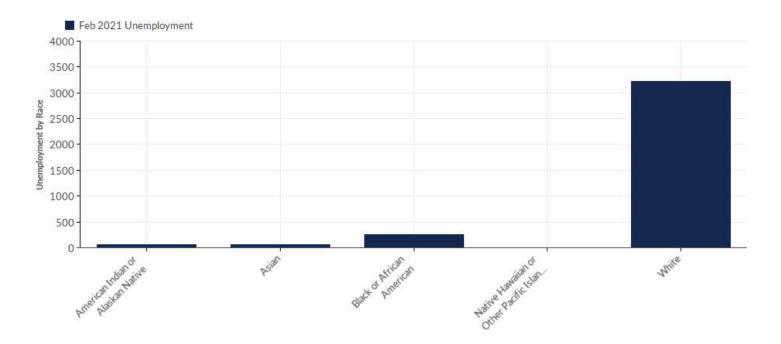

## **Unemployment by Race**

| Race                                      | Unemployment<br>(Feb 2021) | % of Age<br>Cohort |
|-------------------------------------------|----------------------------|--------------------|
| American Indian or Alaskan Native         | 66                         | 1.83%              |
| Asian                                     | 60                         | 1.67%              |
| Black or African American                 | 249                        | 6.91%              |
| Native Hawaiian or Other Pacific Islander | 4                          | 0.11%              |
| White                                     | 3,222                      | 89.48%             |
| То                                        | tal 3,601                  | 100.00%            |