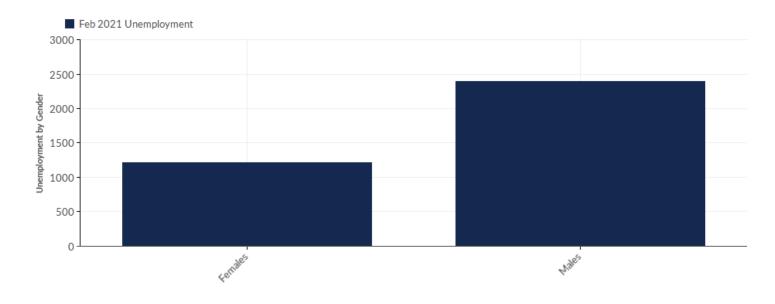

# Unemployment by Demographics

# **Unemployment by Gender**

| Gender  | Uner  | nployment<br>(Feb 2021) | % of Age<br>Cohort |
|---------|-------|-------------------------|--------------------|
| Females |       | 1,209                   | 33.57%             |
| Males   |       | 2,392                   | 66.43%             |
|         | Total | 3,601                   | 100.00%            |