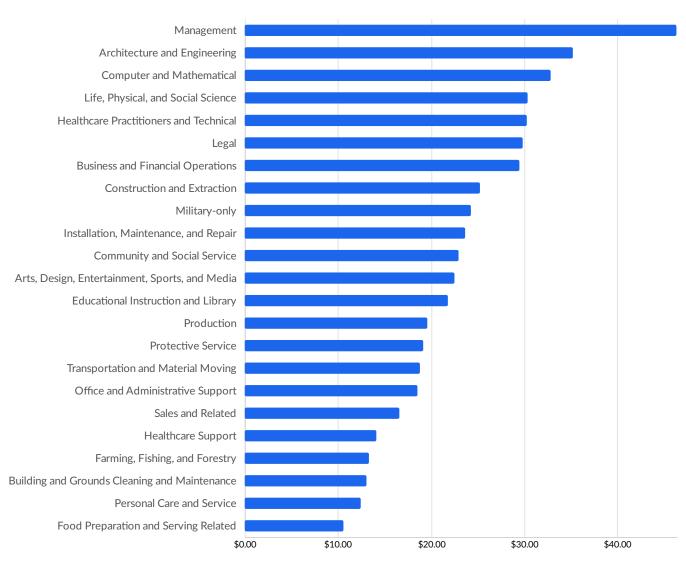

| 469      | Aurora Health Care         | 290             |
| Mmsd Corporation                 | 461      | Ascension                  | 257             |
| Thrivent Financial For Lutherans | 391      | Menasha Corporation        | 250             |

#### **Business Size**



<sup>\*</sup>Business Data by DatabaseUSA.com is third-party data provided by Emsi to its customers as a convenience, and Emsi does not endorse or warrant its accuracy or consistency with other published Emsi data. In most cases, the Business Count will not match total companies with profiles on the summary tab.



### **Workforce Characteristics**

### **Largest Occupations**





### **Top Growing Occupations**





### **Top Occupation LQ**





### **Top Occupation Earnings**

#### 2020 Median Hourly Earnings





### **Top Posted Occupations**

#### Unique Average Monthly Postings



## Underemployment





## **Largest Occupations**





# **Educational Pipeline**

In 2019, there were 3,032 graduates in Winnebago County, WI. This pipeline has grown by 19% over the last 5 years. The highest share of these graduates come from Registered Nursing/Registered Nurse, Elementary Education and Teaching, and "Biology/Biological Sciences, General".



## **In-Demand Skills**