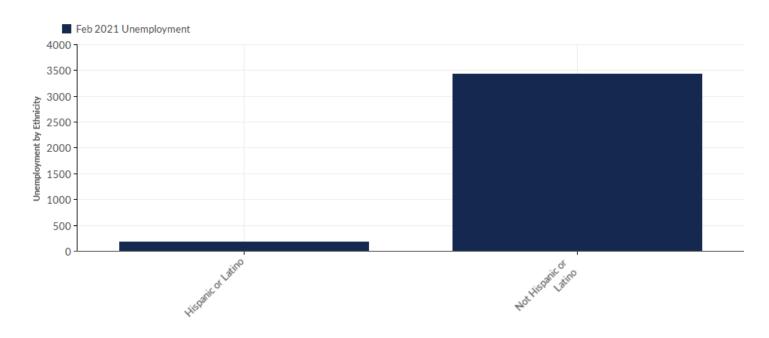

## **Unemployment by Ethnicity**

| Ethnicity              | l     | Jnemployment<br>(Feb 2021) | % of Age<br>Cohort |
|------------------------|-------|----------------------------|--------------------|
| Hispanic or Latino     |       | 172                        | 4.78%              |
| Not Hispanic or Latino |       | 3,429                      | 95.22%             |
|                        | Total | 3,601                      | 100.00%            |