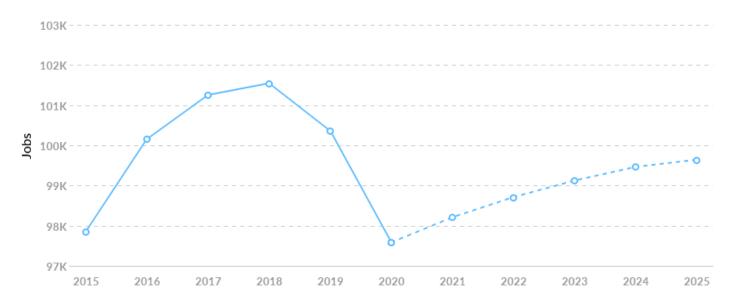

### **Job Trends**

From 2015 to 2020, jobs **declined by 0.3%** in Winnebago County, WI from 97,851 to **97,583**. This change **fell short of the national growth rate of 1.3% by 1.6%**.

| Timeframe | Jobs    |
|-----------|---------|
| 2015      | 97,851  |
| 2016      | 100,156 |
| 2017      | 101,254 |
| 2018      | 101,546 |
| 2019      | 100,361 |
| 2020      | 97,583  |
| 2021      | 98,210  |
| 2022      | 98,711  |
| 2023      | 99,124  |
| 2024      | 99,464  |
| 2025      | 99,643  |