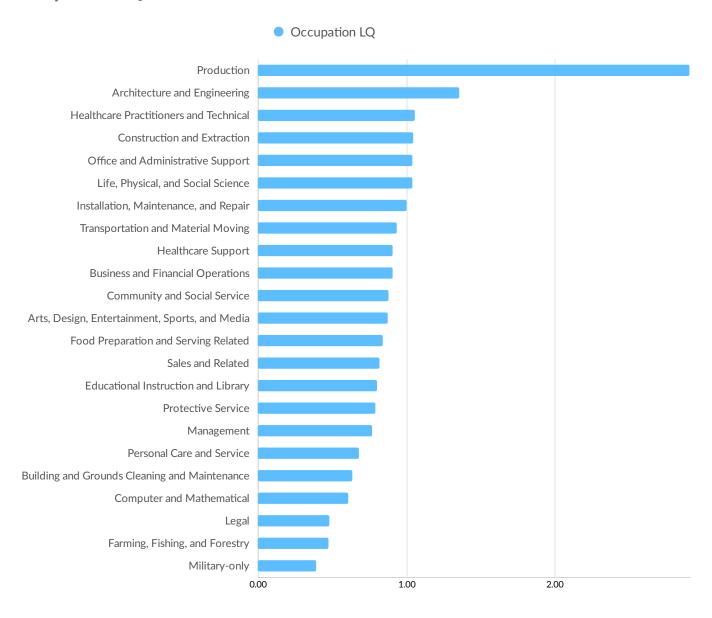

Foods             | 310             |
| Aurora Health Care               | 469      | Aurora Health Care         | 290             |
| Mmsd Corporation                 | 461      | Ascension                  | 257             |
| Thrivent Financial For Lutherans | 391      | Menasha Corporation        | 250             |

#### **Business Size**



<sup>\*</sup>Business Data by DatabaseUSA.com is third-party data provided by Emsi to its customers as a convenience, and Emsi does not endorse or warrant its accuracy or consistency with other published Emsi data. In most cases, the Business Count will not match total companies with profiles on the summary tab.



### **Workforce Characteristics**

### **Largest Occupations**





### **Top Growing Occupations**





### **Top Occupation LQ**





### **Top Occupation Earnings**

#### 2020 Median Hourly Earnings





### **Top Posted Occupations**

#### Unique Average Monthly Postings



## Underemployment





## **Largest Occupations**





# **Educational Pipeline**

In 2019, there were 3,032 graduates in Winnebago County, WI. This pipeline has grown by 19% over the last 5 years. The highest share of these graduates come from Registered Nursing/Registered Nurse, Elementary Education and Teaching, and "Biology/Biological Sciences, General".



## **In-Demand Skills**