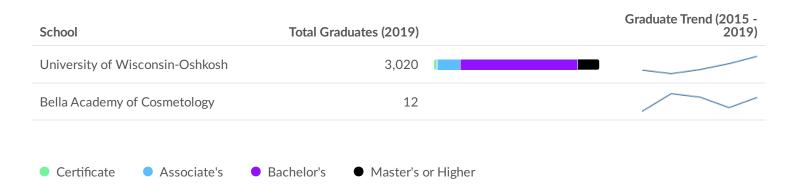

# **Educational Pipeline**

In 2019, there were 3,032 graduates in Winnebago County, WI. This pipeline has grown by 19% over the last 5 years. The highest share of these graduates come from Registered Nursing/Registered Nurse, Elementary Education and Teaching, and "Biology/Biological Sciences, General".