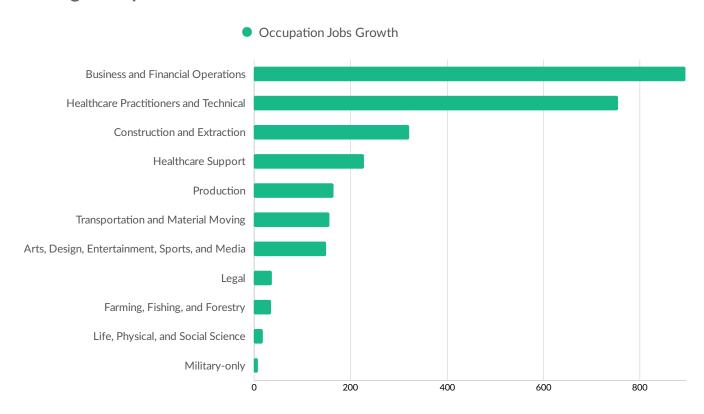

| 552      | Festival Foods             | 310             |
| Aurora Health Care               | 469      | Aurora Health Care         | 290             |
| Mmsd Corporation                 | 461      | Ascension                  | 257             |
| Thrivent Financial For Lutherans | 391      | Menasha Corporation        | 250             |

#### **Business Size**



<sup>\*</sup>Business Data by DatabaseUSA.com is third-party data provided by Emsi to its customers as a convenience, and Emsi does not endorse or warrant its accuracy or consistency with other published Emsi data. In most cases, the Business Count will not match total companies with profiles on the summary tab.



### **Workforce Characteristics**

### **Largest Occupations**





### **Top Growing Occupations**





### **Top Occupation LQ**





### **Top Occupation Earnings**

#### 2020 Median Hourly Earnings





### **Top Posted Occupations**

#### Unique Average Monthly Postings



## Underemployment





## **Largest Occupations**





# **Educational Pipeline**

In 2019, there were 3,032 graduates in Winnebago County, WI. This pipeline has grown by 19% over the last 5 years. The highest share of these graduates come from Registered Nursing/Registered Nurse, Elementary Education and Teaching, and "Biology/Biological Sciences, General".



## **In-Demand Skills**