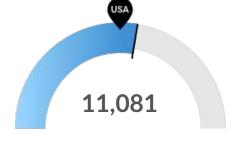

#### **Veterans**

Winnebago County, WI has 11,081 veterans. The national average for an area this size is 9,548.